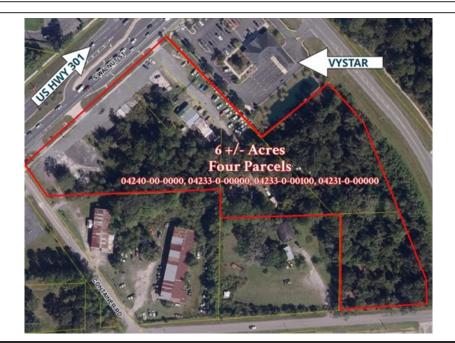

Continent! Commercial Development-6 acres +/- in the heart of Starke next to VyStar and across the street from Tractor Supply & Aldi Supermarket, cleared and ready for development. Zoned B-3 (City) the parcel is prime for most business uses and offers easy access from four streets making this truly a great location with lots of road frontage on the most traveled street in town.